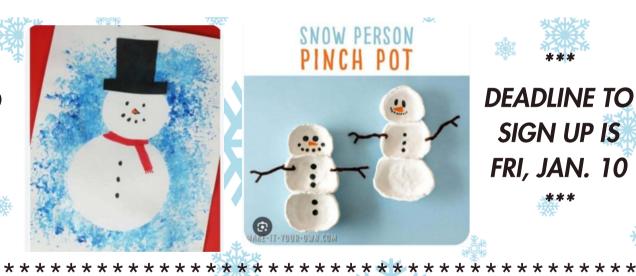

## **Grades K - 2nd Sign-up Form**

Date & Time: Wednesday, Jan. 29th 2:30 - 3:30pm

The cost for this craft is \$8. Mini snowman canvas painting! Plus, a small project that some materials will be sent home to finish after the clay dries. This craft will be held in the upper elementary building in the library room and includes snack & drink. Bad weather date is Feb. 5th.

Please provide your info below. Then, detach the bottom portion and send in with your payment.

LIMITED TO 20 **STUDENTS** 

**DEADLINE TO** SIGN UP IS FRI, JAN. 10

| Child's Name:         | 41-47                                  | * 30*                | Grade: |
|-----------------------|----------------------------------------|----------------------|--------|
| Parent Name & Phone#: | ************************************** | ***                  | 31012  |
| Amount due: \$8       | cash                                   | check made to F.C.S. |        |